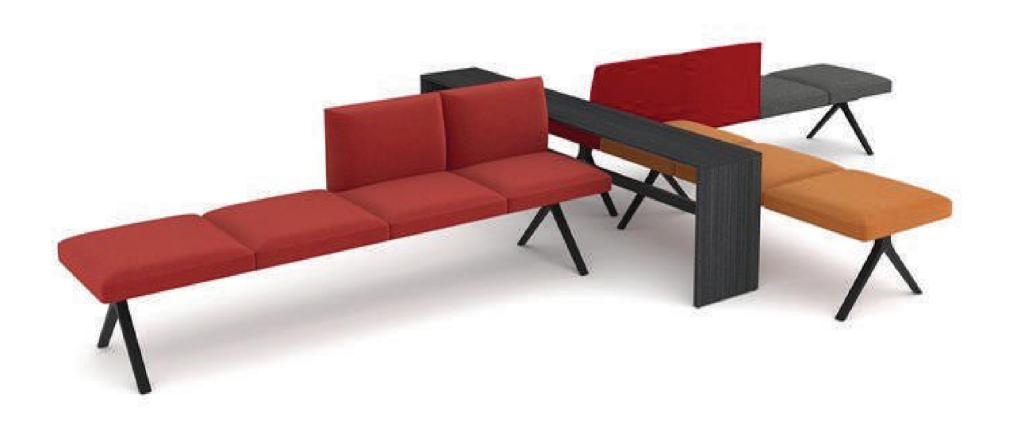

## Waiting Chair

Waiting Bench STO-WC430FF

Waiting Bench STO-WC431FF

Upholstered Bench STO-WB435FF

Modular Bench STO-WB436FF

3-Seater Chair STO-WC426WD