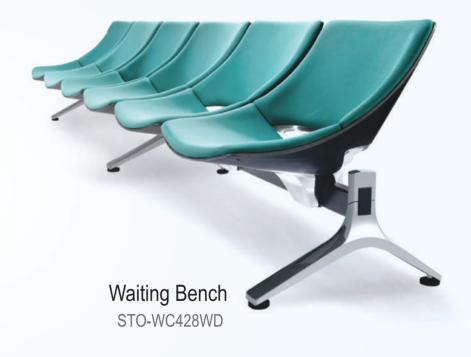

## Waiting Chair

Waiting Bench STO-WC430FF

Waiting Bench STO-WC431FF

Upholstered Bench STO-WB435FF

Modular Bench STO-WB436FF

3-Seater Chair STO-WC426WD