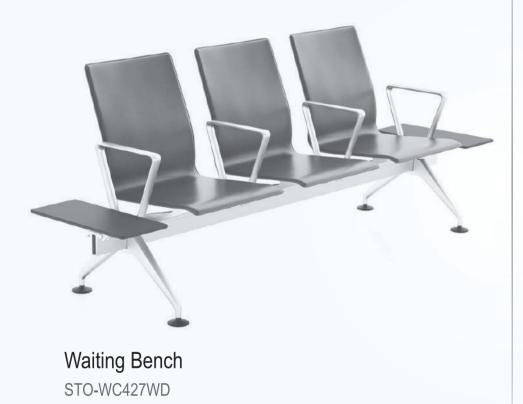

## Waiting Chair

Waiting Bench STO-WC430FF

Waiting Bench STO-WC431FF

Upholstered Bench STO-WB435FF

Modular Bench STO-WB436FF

3-Seater Chair STO-WC426WD