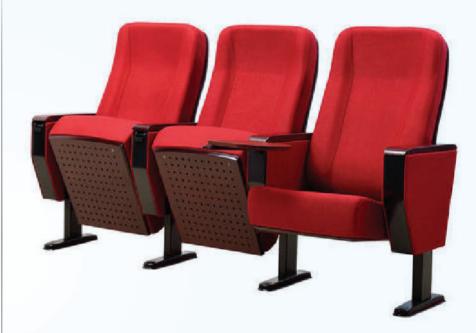

## Auditorium CHAIR

Auditorium chair STO-WB436FF

Auditorium chair STO-WB437FF

| PROMIXCO CONCERNS                                                                  |                                                       |                                   | BRANDS    |                       |       |
|------------------------------------------------------------------------------------|-------------------------------------------------------|-----------------------------------|-----------|-----------------------|-------|
| PROMIXCO<br>LIMITED                                                                | BANGLADESH<br>MULTIFIERES CO.                         | PROMIXCO<br>HEALTHCARE<br>LIMITED | KļcK      | True Sex<br>TRUST MEE | Style |
| PROMIXCO<br>PHARMACEUTICALS<br>LIMITED                                             | FH PLASTIC INDUSTRY                                   | SAM Wears<br>Limited              | RainDrops |                       | Pink  |
| LD VETERINARY<br>HOSPITAL<br>BURY CARE<br>LIMITED<br>A Leading Veterinary Hospital | PROMIXCO<br>USA CORP.                                 | MitHealth++                       |           |                       |       |
| CONFORMER CONF                                                                     | POBRU<br>Promixco Biomedical<br>Research & Innovation | SKyline                           | ROMIX     |                       |       |