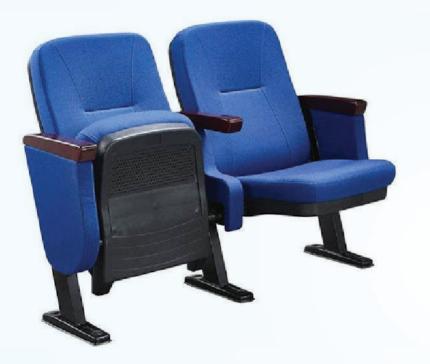

## Auditorium CHAIR

Auditorium chair STO-WB436FF

Auditorium chair STO-WB437FF

| PROMIXCO CONCERNS                                                                  |                                                       |                                   | BRANDS    |                       |       |
|------------------------------------------------------------------------------------|-------------------------------------------------------|-----------------------------------|-----------|-----------------------|-------|
| PROMIXCO<br>LIMITED                                                                | BANGLADESH<br>MULTIFIERES CO.                         | PROMIXCO<br>HEALTHCARE<br>LIMITED | KļcK      | True Sex<br>TRUST MEE | Style |
| PROMIXCO<br>PHARMACEUTICALS<br>LIMITED                                             | FH PLASTIC INDUSTRY                                   | SAM Wears<br>Limited              | RainDrops |                       | Pink  |
| LD VETERINARY<br>HOSPITAL<br>BURY CARE<br>LIMITED<br>A Leading Veterinary Hospital | PROMIXCO<br>USA CORP.                                 | MitHealth++                       |           |                       |       |
| CONFORMER CONF                                                                     | POBRU<br>Promixco Biomedical<br>Research & Innovation | SKyline                           | ROMIX     |                       |       |