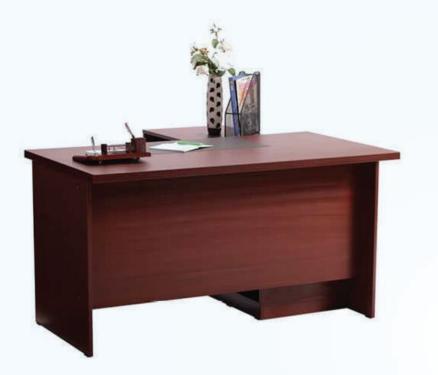

### Style:- Small in Scale

3 Seater Cambered Sofa STO-2-46F STO-2-46R 3 Seater Crooked Sofa STO-3-47F

Executive Writing Desk STO-TD002WD

Corner Wooden Writing Desk STO-TD003WD

Executive Writing Desk STO-TD005WD

Corner Wooden Writing Desk

Executive Writing Desk STO-TD009WD

Executive Desk With Drawers STO-TD006WD

Executive Desk With Drawers STO-TD007WD

Executive Desk With Drawers STO-TM010LB

Manager Table With Drawers STO-TD011WD