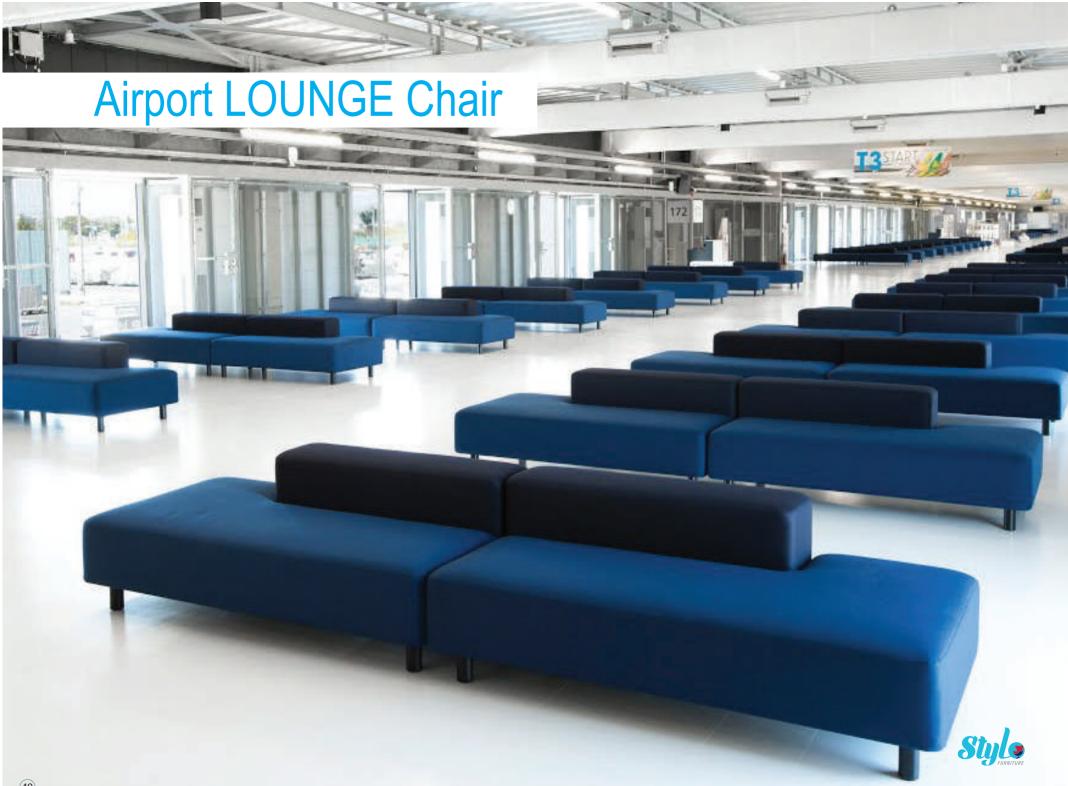

## Waiting Chair

Waiting Bench STO-WC430FF

Waiting Bench STO-WC431FF

Upholstered Bench STO-WB435FF

Modular Bench STO-WB436FF

3-Seater Chair STO-WC426WD